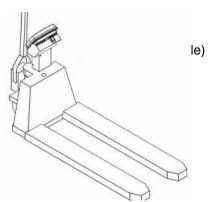

## **PTS Pallet Truck Scale**

### **Technical Specifications**

| Maximum capacity | 4400lb/2000kg |
|------------------|---------------|
| Readability      | 1lb/500g      |

### **General Specifications**

| Model                | PTS 5000a+AE402           |
|----------------------|---------------------------|
| Units of measurement | Pound (lb), Kilogram (kg) |